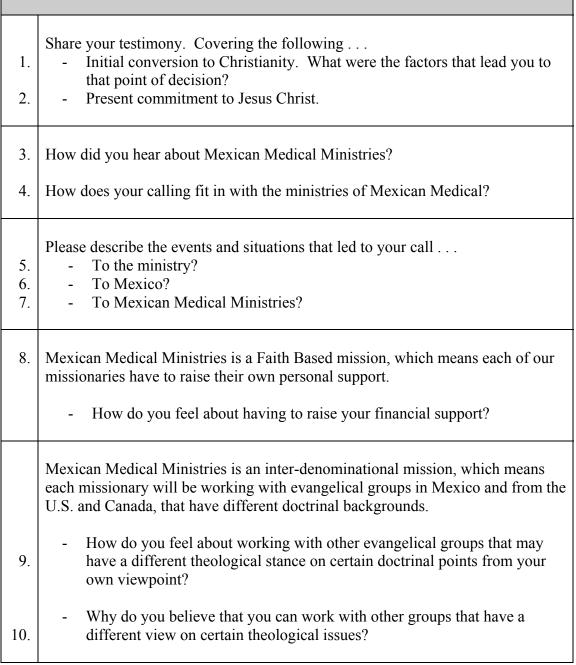

### 7. Presentation Before the Mexican Medical Ministries Board

The Mexican Medical Ministries' Board has the final approval for appointment. The Candidate will meet with board at one of the regular scheduled board meetings. The Candidate will have an opportunity to share their testimony and the board may ask additional questions.